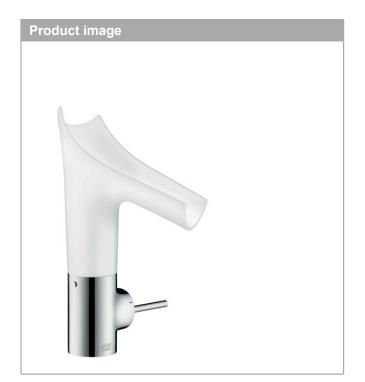

## **AXOR Starck V**

Single lever basin mixer 140 with porcelain spout and waste set Surfaces: Chrome Article Number: 12113000