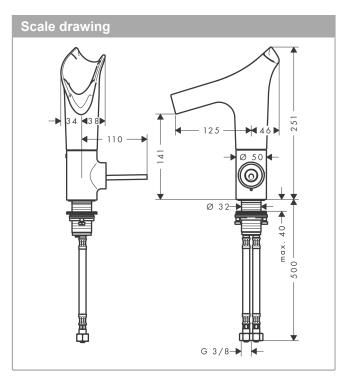

#### product features

- · consists of: single lever basin mixer, waste set
- · ComfortZone 140
- · projection 125 mm
- swivel range adjustable in 2 steps to 120° or 145°
- · laminar spray
- EasyClick connection between body and spout with SafetyStop-function
- · Spout is dishwasher safe
- · material spout: porcelain
- · flow rate at 3 bar: 4 l/min
- · joystick ceramic cartridge
- · non-closing waste set
- · connection dimension: DN15
- · handle can be positioned on the right or left
- handle position on the side: bottom-side at the base body (not suitable for wash bowls)